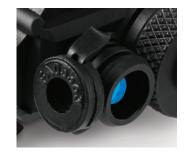

The Steiner OTAL "Offset: Tactical Aiming Laser" IR features a low-profile and lightweight design with an infrared laser that when used with night vision devices will engage targets out to 250 meters. Designed for the M-4 platform, the Class I IR beam projects around the front sight. The Quick Release HT mount fits any NATO 1913 or Picatinny rail.