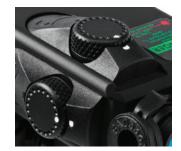

Quick-release HT Mount

Fully adjustable windage and elevation

Can be configured with a visible or IR laser