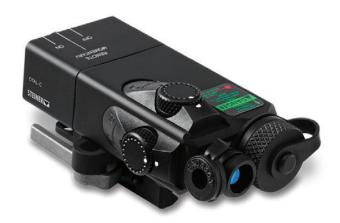

## **OTAL-C OFFSET TACTICAL AIMING LASER**

The Steiner OTAL "Offset: Tactical Aiming Laser" IR features a low-profile and lightweight design with an infrared laser that when used with night vision devices will engage targets out to 250 meters. Designed for the M-4 platform, the Class I IR beam projects around the front sight. The Quick Release HT mount fits any NATO 1913 or Picatinny rail.

Quick-release HT Mount

Fully adjustable windage and elevation

Can be configured with a visible or IR laser