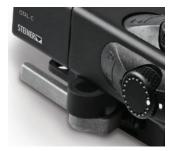

Quick-release HT Mount

Fully adjustable windage and elevation

Can be configured with a visible or IR laser