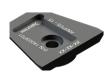

# **SHOE INTERFACES**

NIGHT VISION GOOGLE INTERFACE

AN/PVS-18/18A SHOE

**BNVD SHOE** 

AN/PVS-15/15A SHOE

AN/PVS- 7B/7D SHOE

AN/PVS-31 SHOE

Available Colors:

#### **SPECIFICATIONS**

Material: Hard Coat Anodized Aluminum

|                               | Available colors. |             |
|-------------------------------|-------------------|-------------|
| PRODUCT DESCRIPTION           | NSN NUMBER        | PART NUMBER |
| AN/PVS-18/18A                 | 5855-01-566-6412  | 14001G01    |
| AN/PVS-15/15A SHOE ONE HOLE   | 5855-01-566-7436  | 14003G01    |
| AN/PVS-15/15A SHOE THREE HOLE |                   | 14006G01    |
| AN/PVS-7B/7D SHOE             | 5855-01-566-6772  | 14004G01    |
| AN/PVS-31 SHOE                | 5855-01-645-5384  | 14012G01    |
| BNVD SHOE                     |                   | 51700G01    |