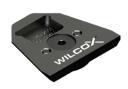

# **SHOE INTERFACES**

NIGHT VISION GOOGLE INTERFACE

AN/PVS-18/18A SHOE

**BNVD SHOE** 

AN/PVS-15/15A SHOE

AN/PVS- 7B/7D SHOE

AN/PVS-31 SHOE

Available Colors:

#### **SPECIFICATIONS**

Material: Hard Coat Anodized Aluminum

|                               | Available colors. |             |
|-------------------------------|-------------------|-------------|
| PRODUCT DESCRIPTION           | NSN NUMBER        | PART NUMBER |
| AN/PVS-18/18A                 | 5855-01-566-6412  | 14001G01    |
| AN/PVS-15/15A SHOE ONE HOLE   | 5855-01-566-7436  | 14003G01    |
| AN/PVS-15/15A SHOE THREE HOLE |                   | 14006G01    |
| AN/PVS-7B/7D SHOE             | 5855-01-566-6772  | 14004G01    |
| AN/PVS-31 SHOE                | 5855-01-645-5384  | 14012G01    |
| BNVD SHOE                     |                   | 51700G01    |