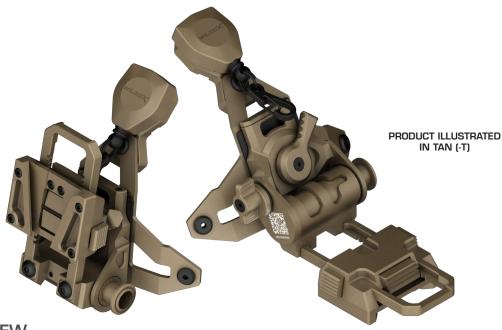

# EXTENDED LIGHTWEIGHT FIXED NIGHT VISION GOGGLE MOUNT

# PRODUCT OVERVIEW

The Wilcox G69 Extended Lightweight Helmet Mount with Lanyard has become an NVG industry standard. The G69 is a permanently fixed solution that securely locks the NVG onto any helmet drilled with a standard three-hole configuration. It is lightweight and provides greater horizontal travel for use with a wide array of protective masks, bridges, and NVGs.

#### FEATURES AND BENEFITS

- Lightweight Lo-Pro mount, shroud, and lanyard solution
- Mounts onto any helmet drilled with three-hole pattern
- Reduction of material with increased strength to weight ratio
- Greater horizontal travel for use with a wide array of protective masks, bridges, and NVGs
- Permanent low profile design to the helmet
- 5 Year Standard Limited Warranty

### **SPECIFICATIONS**

Dimensions:

Weight: Vertical Height Adjustment: Fore/Aft Travel: 12.1 cm L x 6.6 cm W x 9.7 cm H (4.75" L x 2.58" W x 3.80" H) 142 g (5.0 oz) 0.90" 1.35"

Available Colors: — T — B

PRODUCT DESCRIPTION PART NUMBER