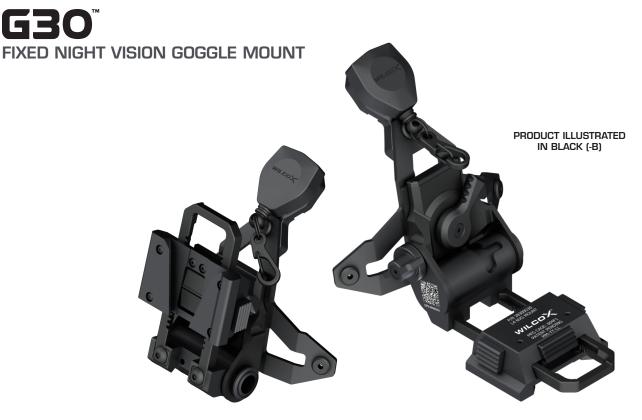

## PRODUCT OVERVIEW

The Wilcox G30 Helmet Mount with Lanyard has become an NVG industry standard. The G30 mount is a permanently fixed mount that securely locks the NVG onto any helmet drilled with a standard three-hole configuration. It offers several adjustment points to create a precise fit and allows the operator to flip the NVGs out of the way when not being used.

## FEATURES AND BENEFITS

- Maintains a very low profile on the helmet
- Dovetail shoe interface securely locks NVGs into place
- Lightweight/low profile three-hole fixed bracket shroud
- Flip mechanism allows NVG to be stowed while not in use
- Several points of adjustment for proper eye relief
- Compatible with three-hole drilled helmets
- 5 Year Standard Limited Warranty

## **SPECIFICATIONS**

Dimensions:

Weight:

Vertical Height Adjustment: Fore/Aft Travel:

11.8 cm L x 6.6 cm W x 9.7 cm H (4.65" L x 2.58" W x 3.80" H)

181 g (6.4 oz) 0.90" 1.14"

Available Colors: \_\_\_\_-T \_\_\_\_-B