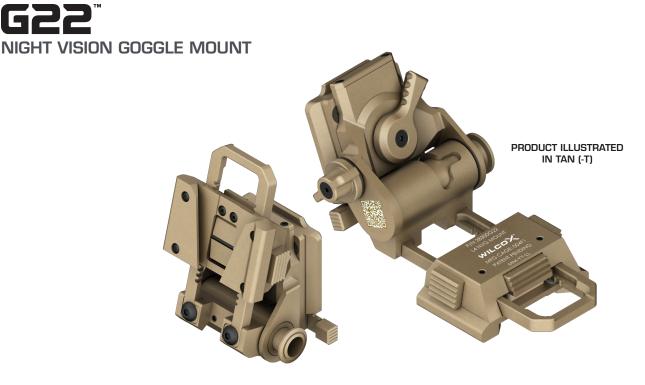

## PRODUCT OVERVIEW

The Wilcox G22 Mount has become an NVG industry standard. It offers all the same benefits as the G24 minus the breakaway feature. What sets this mount apart is the extended fore/aft bridge. This extension of the bridge allows the end user to have more adjustment while wearing protective goggles, ballistic shields, and gas masks.

## **FEATURES AND BENEFITS**

- Extended bridge for goggles, ballistic shields, and gas masks
- Flip mechanism allows NVG to be stowed while not in use
- Dovetail shoe interface securely locks NVGs into place
- Several points of adjustment for proper eye relief
- 5 Year Standard Limited Warranty

## **SPECIFICATIONS**

Dimensions:  $11.2~\text{cm L} \times 6.1~\text{cm W} \times 6.6~\text{cm H} \\ (4.4"~\text{L} \times 2.4"~\text{W} \times 2.6"~\text{H})$  Weight: 159~g~(5.6~oz) Vertical Height Adjustment: 0.90" Fore/Aft Travel: 1.4"